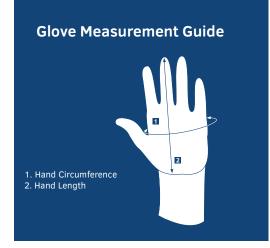

# **Glove Sizing**

## Measuring Instructions

- 1. Measure around the hand at the fullest part.
- 2. Measure from the tip of the middle finger to the base of the hand.
- 3. Use the LARGEST of these two measurements for the correct size glove.
- 4. The number of inches/centimeters measured equals the size of the glove.