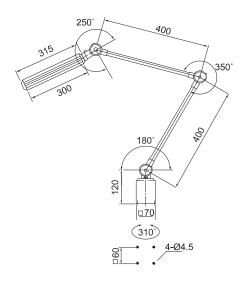

## DIMENSIONS (Millimetres)

ACCESSORIES

Data may vary due to component tolerances. E & OE

MAGG lighting