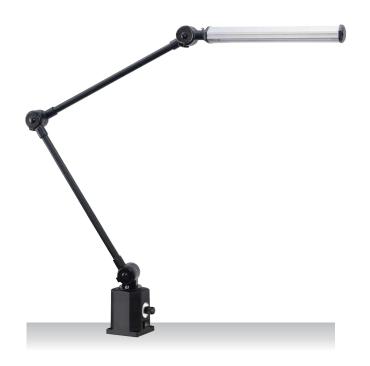

## Part No. ML360-LED Maggylamp Task Light Data Sheet

Fitted with Work equipment Connected load **Power consumption** Light output System of protection **Class of protection** Operation Lamp body Lamp cover Arm section **Base housing** Weight Power lead Fastening

1 x Light-emitting diode integrated LED driver 100-240V; 50/60 Hz approx. 14 Watt 800 lumen IP 44 switch on base aluminium pearl acrylic aluminium tubing-black coating plastic-black approx. 2 kg approx. 1.8 m; mains plug(AUS/NZ) screw down flange, table clamp(accessory), wall bracket(accessory), magnet(accessory).

Accessory **Special features** 

dimmable 10~100%, 6000K colour temp. Package dimensions L50 x W30 x H12cm