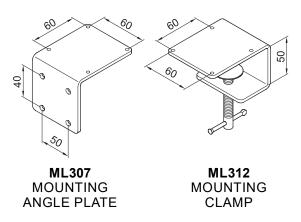

## DIMENSIONS (Millimetres)

ACCESSORIES

Data may vary due to component tolerances. E & OE

MAGG lighting