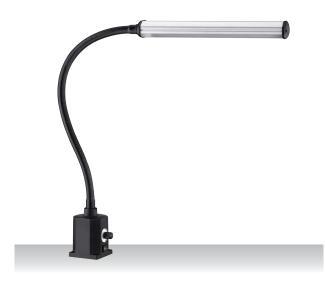

## Part No. ML350-LED Maggylamp Task Light Data Sheet

**Fitted with** Work equipment **Connected load Power consumption** Light output System of protection **Class of protection** Operation Lamp body Lamp cover Arm section **Base housing** Weight **Power lead** Fastening

1 x Light-emitting diode integrated LED driver 100-240V; 50/60 Hz approx. 14 Watt 800 lumen IP 44 switch on base aluminium pearl acrylic steel gooseneck; silicon sleeved plastic-black approx. 1.5 kg approx. 1.8 m; mains plug(AUS/NZ) screw down flange, table clamp(accessory), wall bracket(accessory), magnet(accessory). dimmable 10~100%, 6000K colour temp.

Accessory **Special features** Package dimensions L43 x W23 x H12cm

R

lighting