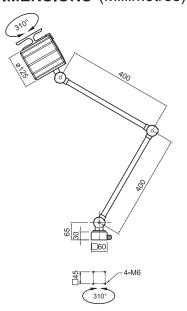

## ACCESSORIES

MOUNTING CLAMP ML311 MOUNTING ANGLE PLATE ML137

**DIMENSIONS** (Millimetres)

Data may vary due to component tolerances. E & OE

PH: 1300 788 239 www.redbank.net.au ©08.2015 Redbank Group