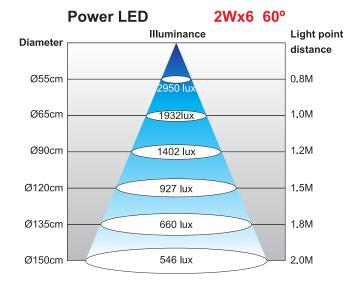

Accessory **Special features** 

60° beam angle, 6000K colour temperature Package dimensions L50 x W30 x H15cm