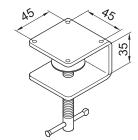

## ACCESSORIES

MOUNTING CLAMP ML311 MOUNTING ANGLE PLATE ML137

**DIMENSIONS** (Millimetres)

Data may vary due to component tolerances. E & OE

PH: 1300 788 239 www.redbank.net.au ©08.2015 Redbank Group