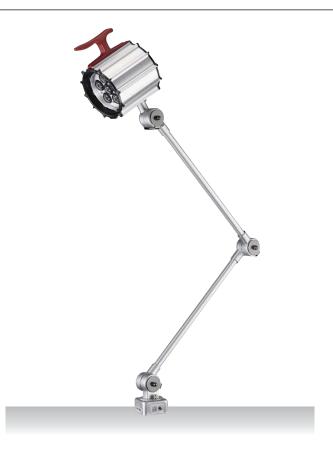

## Part No. ML340-LED Maggylamp LED-6 Machine Light Data Sheet

**Fitted with** Work equipment **Connected load Power consumption** Light output System of protection **Class of protection** Operation Lamp body Lamp cover Arm section

**Base housing** Weight Power lead Fastening

6 x Light-emitting diode integrated LED driver 24V AC/DC approx. 12 Watt 1200 lumen IP 65 Ш switch on head aluminium glass screen articulated aluminium tube arms, anodised grey steel, grey approx. 2.5 kg approx. 1.8 m screw down flange, table clamp (accessory), wall bracket (accessory)

Accessory **Special features** 

60° beam angle, 6000K colour temperature Package dimensions L50 x W30 x H15cm