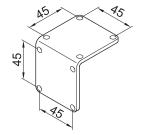

## ACCESSORIES

MOUNTING CLAMP ML311 MOUNTING ANGLE PLATE ML137

**DIMENSIONS** (Millimetres)

Data may vary due to component tolerances. E & OE

PH: 1300 788 239 www.redbank.net.au ©08.2015 Redbank Group