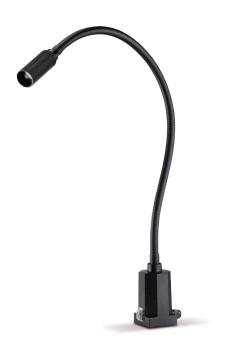

## Part No. ML332-24 Maggylamp LED-1 Work Light Data Sheet

Fitted with 1 x Light-emitting diode integrated LED driver 24V AC/DC approx. 5 Watt 550 lumen System of protection 1 x Light-emitting diode integrated LED driver 24V AC/DC approx. 5 Watt 550 lumen IP 65

Class of protection
Operation switch on base
Lamp body aluminium
Lamp cover glass lens

**Arm section** steel gooseneck; silicon sleeved

Base housingplastic-blackWeightapprox. 800gPower leadapprox. 1.8 m

**Fastening** screw down flange, magnet(accessory),

table clamp(accessory), wall

bracket(accessory)

Accessory Special features

Special features focusable, 6000K colour temperature

Package dimensions L35 x W21 x H8cm