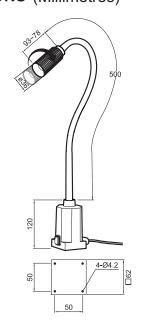

## **ACCESSORIES**

MOUNTING CLAMP ML332C MOUNTING MAGNET ML332B MOUNTING ANGLE PLATE ML332A

**DIMENSIONS** (Millimetres)