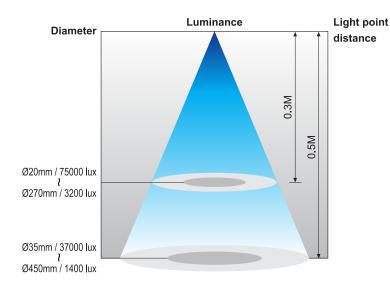

## Power LED (Adjustable Focus)

Data may vary due to component tolerances. E & OE