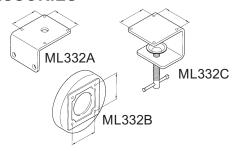

## **ACCESSORIES**

MOUNTING CLAMP ML332C MOUNTING MAGNET ML332B MOUNTING ANGLE PLATE ML332A

**DIMENSIONS** (Millimetres)