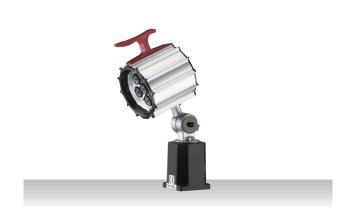

## Part No. ML330S-LED Maggylamp LED-6 Machine Light Data Sheet

Fitted with 6 x Light-emitting diode work equipment integrated LED driver 100-240V; 50/60 Hz approx. 12 Watt 1200 lumen System of protection Class of protection IP 65

Operation switch on head aluminium glass screen

**Arm section** articulated aluminium arm, anodised grey

Base housing cast aluminium, satin black

Weight approx. 2kg

Power lead approx. 1.8m; mains plug(AUS/NZ)
Fastening screw down flange, table clamp
(accessory), wall bracket (accessory),

magnet base (accessory)

Accessory
Special features

60° beam angle, 6000K colour temperature

Package dimensions L37 x W18 x H15cm