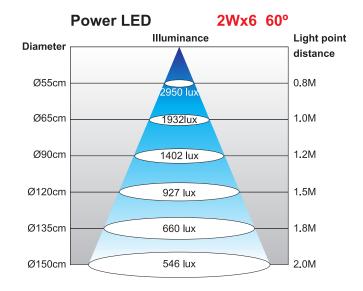

## Part No. ML330S-LED Maggylamp LED-6 Machine Light Data Sheet

Fitted with 6 x Light-emitting diode work equipment integrated LED driver 100-240V; 50/60 Hz approx. 12 Watt 1200 lumen System of protection Class of protection IP 65

magnet base (accessory)

Accessory
Special features

60° beam angle, 6000K colour temperature

Package dimensions L37 x W18 x H15cm