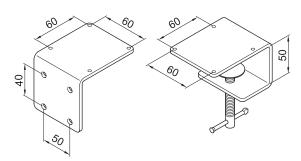

## **ACCESSORIES**

MOUNTING CLAMP ML312 MOUNTING ANGLE PLATE ML307

**DIMENSIONS** (Millimetres)

Data may vary due to component tolerances. E & OE

PH: 1300 788 239 www.redbank.net.au ©07.2015 Redbank Group