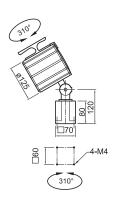

magnet base (accessory)

Accessory
Special features

60° beam angle, 6000K colour temperature

Package dimensions L37 x W18 x H15cm