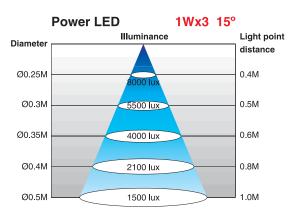

Fitted with Work equipment Connected load

Power consumption Light output System of protection Class of protection Operation Lamp body Lamp cover Arm section

Base housing

Weight Power lead

Fastening

Accessory Special features

Integrated LED driver 100 -240V 50/60Hz (ML310S-LED, ML310-LED, ML310L-LED-240) or 24VAC/DC (ML310S-LED-24, ML310-LED-24, ML310L-LED) approx. 6 Watt 620 lumen IP 65 Ш switch on head aluminium glass screen articulated aluminium tube arms; anodised grey, steel gooseneck; silicon sleeved (flexible model) plastic-black(240V), steel-grey(24V) approx. 1.5-2.5kg approx. 1.8; mains plug AUS/NZ(240V series only) screw down flange, table clamp (accessory), wall bracket (accessory), magnet (accessory)

3 x Light-emitting diode

15° beam angle, 6000K colour temperature



## DIMENSIONS

(Millimetres)



ML310S-LED-24 Inset ML310S-LED

Data may vary due to component tolerances. E & OE







ML310L-LED Inset ML310L-LED-240



www.redbank.net.au ©08.2015 Redbank Group