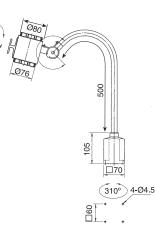

## DIMENSIONS

(Millimetres)

ML310S-LED-24 Inset ML310S-LED

Data may vary due to component tolerances. E & OE

ML310L-LED Inset ML310L-LED-240

www.redbank.net.au ©08.2015 Redbank Group