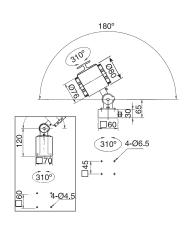

## DIMENSIONS

(Millimetres)

ML310S-LED-24 Inset ML310S-LED

Data may vary due to component tolerances. E & OE

ML310L-LED Inset ML310L-LED-240

www.redbank.net.au ©08.2015 Redbank Group