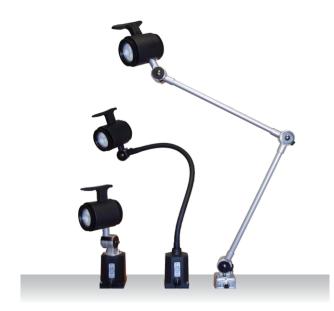

Weight Power lead

Fastening

Accessory Special features

Integrated LED driver 100 -240V 50/60Hz (ML310S-LED, ML310-LED, ML310L-LED-240) or 24VAC/DC (ML310S-LED-24, ML310-LED-24, ML310L-LED) approx. 6 Watt 620 lumen IP 65 Ш switch on head aluminium glass screen articulated aluminium tube arms; anodised grey, steel gooseneck; silicon sleeved (flexible model) plastic-black(240V), steel-grey(24V) approx. 1.5-2.5kg approx. 1.8; mains plug AUS/NZ(240V series only) screw down flange, table clamp (accessory), wall bracket (accessory), magnet (accessory)