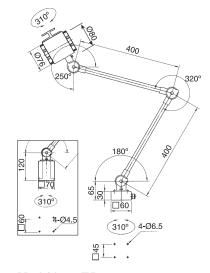

## DIMENSIONS

(Millimetres)

ML310S-LED-24 Inset ML310S-LED

Data may vary due to component tolerances. E & OE

ML310L-LED Inset ML310L-LED-240

www.redbank.net.au ©08.2015 Redbank Group