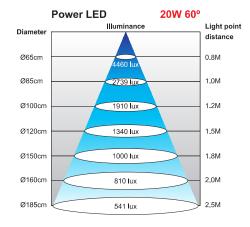

## Maggylamp LED-20 Machine Light Spec Sheet

Fitted with 1 x Light-emitting diode Work equipment

Integrated LED driver Connected load

100 -240V 50/60Hz(ML331 Series) or

24VAC/DC(ML341 Series)

Power consumption approx. 20 Watt 2200 lumen Light output System of protection **IP 65** Class of protection

series only)

**Fastening** screw down flange, table clamp

(accessory), wall bracket (accessory)

Accessory Special features

60° beam angle, 6000K colour temperature