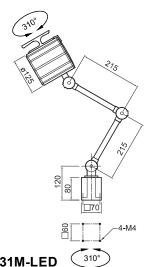

## **DIMENSIONS** (Millimetres)

ML331S-LED ML341S-LED

ML331M-LED ML341M-LED

Data may vary due to component tolerances. E & OE

PH: 1300 788 239 www.redbank.net.au ©06.2025 Redbank Group