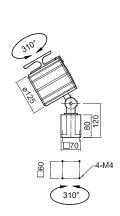

## **DIMENSIONS** (Millimetres)

ML331S-LED ML341S-LED

ML331M-LED ML341M-LED

Data may vary due to component tolerances. E & OE

PH: 1300 788 239 www.redbank.net.au ©06.2025 Redbank Group