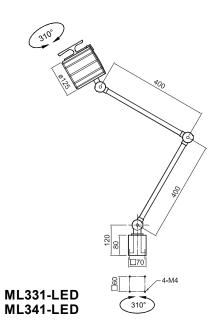

## **DIMENSIONS** (Millimetres)

ML331S-LED ML341S-LED

ML331M-LED ML341M-LED

Data may vary due to component tolerances. E & OE

PH: 1300 788 239 www.redbank.net.au ©06.2025 Redbank Group